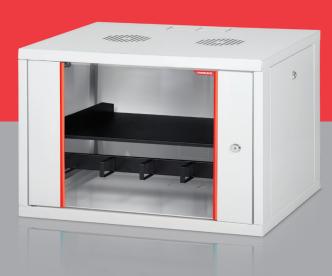

## **Wall Mounted Cabinets**

- The front and side covers are openable, lockable and easily removable
- The rear cover is made by high strength 1,2 mm
  DKP sheet that provides high strength with holes for wall mounting
- Ventilation is provided by cooling units with 1 or 2fans.
- Cabinets have cable entries from 3 different points on the bottom frame, top frame and rear cover.
- If required, it can be used as a floor type by attaching a fixed foot or castor.
- Painted by impact-resistant, high strength, electrostatic Ral 7035 texture gray color (Ral 9005 optional).
- All test procedures have been carried out and has ROSH, CE, EN 61587-1 standards.