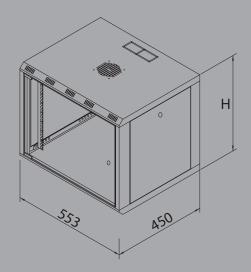

| 19" 600 x 450 Wall Mounted Cabinet Genişlik - Width: 555 mm / Derinlik - Depth: 450 mm |   |     |     |    |
|----------------------------------------------------------------------------------------|---|-----|-----|----|
| Order No                                                                               | U | h   | Н   | KG |
| FORM ALFA-7U450                                                                        | 7 | 314 | 371 | 14 |