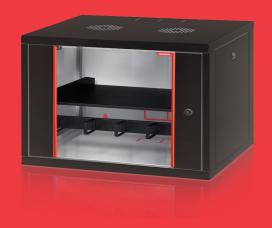

## **Wall Mounted Cabinets**

- The front and side covers are openable, lockable and easily removable
- The rear cover is made by high strength 1,2 mm
  DKP sheet that provides high strength with holes for wall mounting
- Ventilation is provided by cooling units with 1 or 2fans.
- Cabinets have cable entries from 3 different points on the bottom frame, top frame and rear cover.
- If required, it can be used as a floor type by attaching a fixed foot or castor.
- Painted by impact-resistant, high strength, electrostatic Ral 7035 texture gray color (Ral 9005 optional).
- All test procedures have been carried out and has ROSH, CE, EN 61587-1 standards.